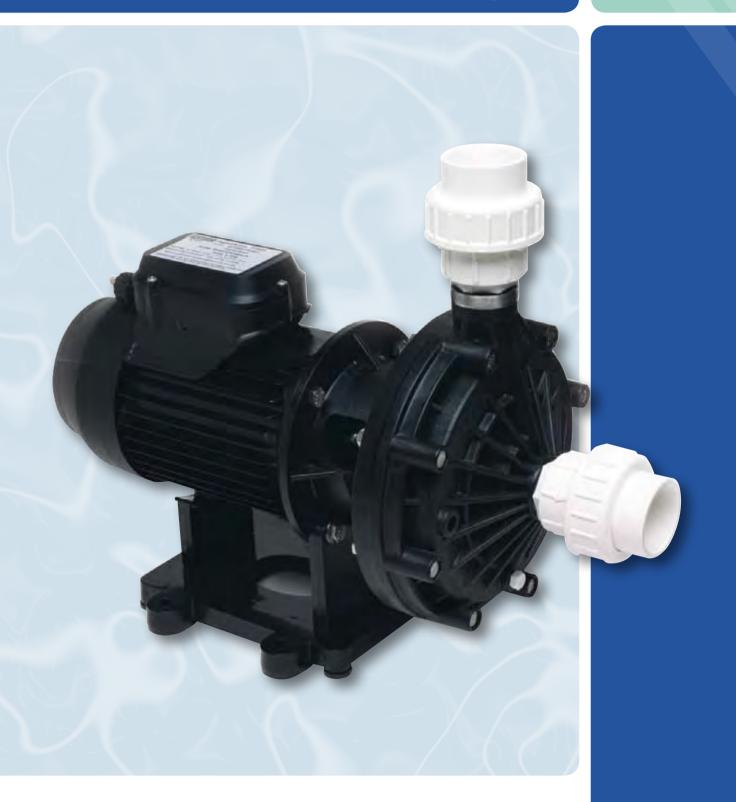

## **Booster Pumps**

reliable & energy efficient

high output

easy to install

## Proven reliability

Ensure your pool stays crystal clear all year round with a reliable Aqua-Quip booster pump to drive your pressure pool cleaner. High output, robust construction, energy efficient operation, low maintenance. Single centrifugal impeller ensures whisper quiet running and simplicity of operation, ensuring a trouble-free service life. Designed to suit rigid PVC connections with barrel unions or flexible hose. Compact and simple to install.

Barrel unions are supplied for direct connection to 40mm pressure pipe.

Flexible plumbing option is ideal for installations where space is limited.